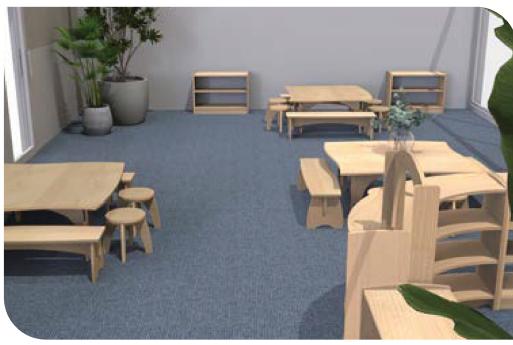

#### **Classroom Content**

| TABL | ES                                       |   |
|------|------------------------------------------|---|
| а    | <b>Reach Table -</b> 48" x 48" x 17"-24" | 3 |
| SEAT | ING                                      |   |

| ) | <b>Share Bench</b> - 44" x 12" x 12" | 6 |
|---|--------------------------------------|---|
|   |                                      |   |

#### c Unity Stool - 14.5" x 14.5" x 12"

| d | Straight Evergreen Shelf - 48" x 15" x 32" | 2 |
|---|--------------------------------------------|---|
| е | Curved Evergreen Shelf - 32" x 15" x 32"   | 2 |
| _ | Straight Evergreen Shelf - 32" x 15" x 24" | 2 |

### Evergreen Arch - 22" x 4" x 40"

| PLAY |                                 |   |
|------|---------------------------------|---|
| h    | Imagine Stand - 32" x 17" x 59" | 2 |

Imagine Play Kitchen - 30" x 15" x 4"