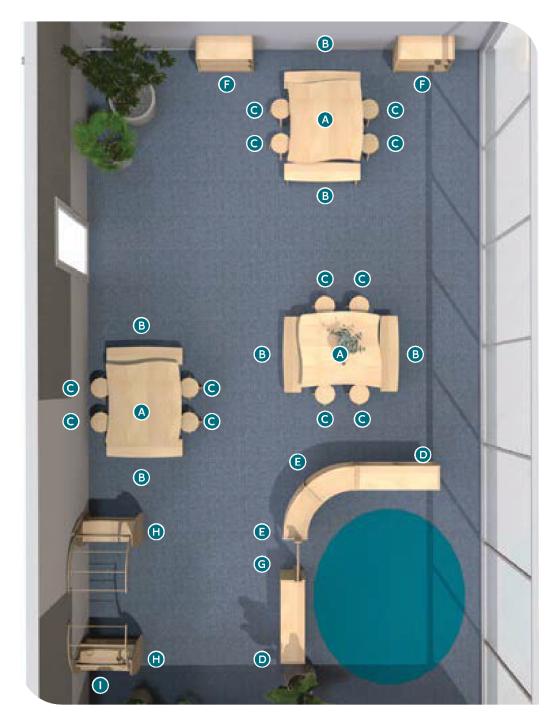

#### **Classroom Content**

| TABL | ES                                       |   |
|------|------------------------------------------|---|
| а    | <b>Reach Table -</b> 48" x 48" x 17"-24" | 3 |
| SEAT | ING                                      |   |

| ) | <b>Share Bench</b> - 44" x 12" x 12" | 6 |
|---|--------------------------------------|---|
|   |                                      |   |

#### c Unity Stool - 14.5" x 14.5" x 12"

| d | Straight Evergreen Shelf - 48" x 15" x 32" | 2 |
|---|--------------------------------------------|---|
| е | Curved Evergreen Shelf - 32" x 15" x 32"   | 2 |
| _ | Straight Evergreen Shelf - 32" x 15" x 24" | 2 |

### Evergreen Arch - 22" x 4" x 40"

| PLAY |                                 |   |
|------|---------------------------------|---|
| h    | Imagine Stand - 32" x 17" x 59" | 2 |

Imagine Play Kitchen - 30" x 15" x 4"