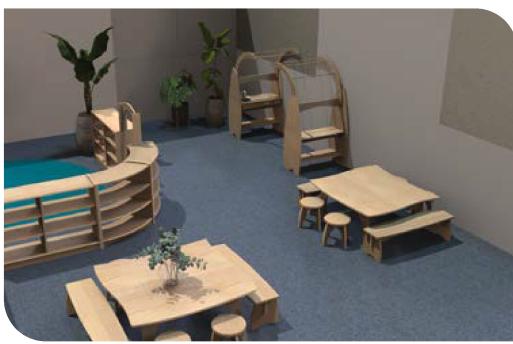

#### **Classroom Content**

| TABL | ES                                       |   |
|------|------------------------------------------|---|
| а    | <b>Reach Table -</b> 48" x 48" x 17"-24" | 3 |
| SEAT | ING                                      |   |

| ) | <b>Share Bench</b> - 44" x 12" x 12" | 6 |
|---|--------------------------------------|---|
|   |                                      |   |

#### c Unity Stool - 14.5" x 14.5" x 12"

| d | Straight Evergreen Shelf - 48" x 15" x 32" | 2 |
|---|--------------------------------------------|---|
| е | Curved Evergreen Shelf - 32" x 15" x 32"   | 2 |
| _ | Straight Evergreen Shelf - 32" x 15" x 24" | 2 |

### Evergreen Arch - 22" x 4" x 40"

| PLAY |                                 |   |
|------|---------------------------------|---|
| h    | Imagine Stand - 32" x 17" x 59" | 2 |

Imagine Play Kitchen - 30" x 15" x 4"