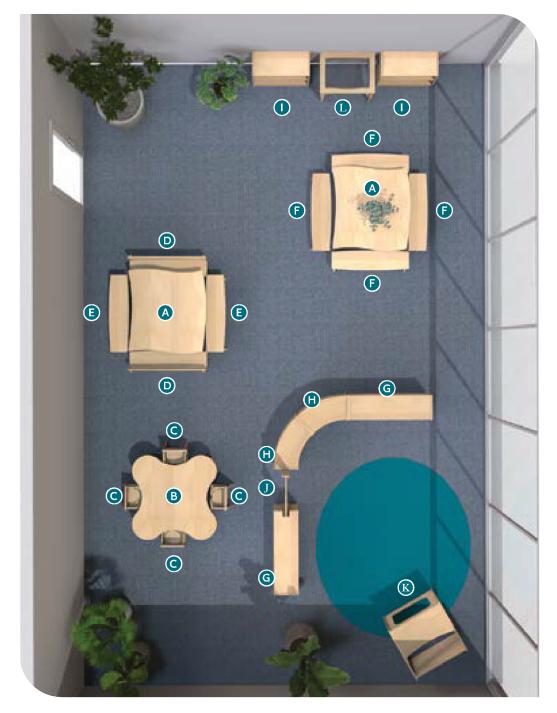

## **Classroom Content TABLES Reach Table -** 48" x 48" x 13"-18" 2 **Start Table -** 47" x 47" x 13"-16" 1 **SEATING** c Steady Chair - 13" x 10" x 8" 4 Share Bench with Back - 44" x 12" x 08" 2 **Share Bench -** 44" x 12" x 08" **Share Bench -** 44" x 12" x 10" 4 **SHELVING** Straight Evergreen Shelf - 48" x 15" x 24" 2 Curved Evergreen Shelf - 32" x 15" x 24" Straight Evergreen Shelf - 32" x 15" x 24" 2 Evergreen Arch - 22 x 4" x 40" 1 **PLAY** 1 Imagine Cube - 32" x 32" x 32" 1 **Reach Nature Table -** 30.75" x 22.75" x 13"-18" All prices in USD and do not include USD \$18,461 include shipping and assembly • Prices are subject to change, please contact Customer Service for a quote