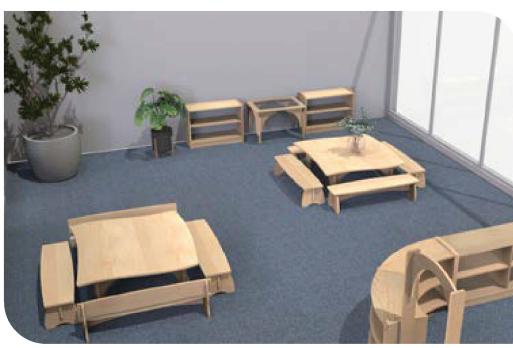

## **Classroom Content TABLES Reach Table -** 48" x 48" x 13"-18" 2 **Start Table -** 47" x 47" x 13"-16" 1 **SEATING** c Steady Chair - 13" x 10" x 8" 4 Share Bench with Back - 44" x 12" x 08" 2 **Share Bench -** 44" x 12" x 08" **Share Bench -** 44" x 12" x 10" 4 **SHELVING** Straight Evergreen Shelf - 48" x 15" x 24" 2 Curved Evergreen Shelf - 32" x 15" x 24" Straight Evergreen Shelf - 32" x 15" x 24" 2 Evergreen Arch - 22 x 4" x 40" 1 **PLAY** 1 Imagine Cube - 32" x 32" x 32" 1 **Reach Nature Table -** 30.75" x 22.75" x 13"-18" All prices in USD and do not include USD \$18,461 include shipping and assembly • Prices are subject to change, please contact Customer Service for a quote