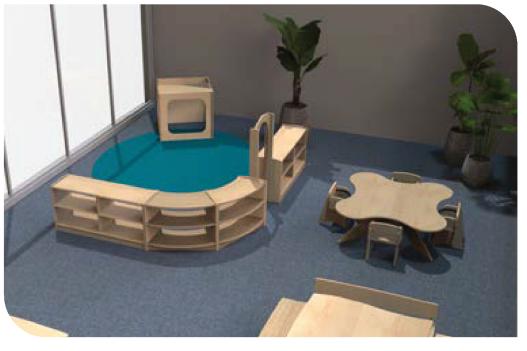

## **Classroom Content TABLES Reach Table -** 48" x 48" x 13"-18" 2 **Start Table -** 47" x 47" x 13"-16" 1 **SEATING** c Steady Chair - 13" x 10" x 8" 4 Share Bench with Back - 44" x 12" x 08" 2 **Share Bench -** 44" x 12" x 08" **Share Bench -** 44" x 12" x 10" 4 **SHELVING** Straight Evergreen Shelf - 48" x 15" x 24" 2 Curved Evergreen Shelf - 32" x 15" x 24" Straight Evergreen Shelf - 32" x 15" x 24" 2 Evergreen Arch - 22 x 4" x 40" 1 **PLAY** 1 Imagine Cube - 32" x 32" x 32" 1 **Reach Nature Table -** 30.75" x 22.75" x 13"-18" All prices in USD and do not include USD \$18,461 include shipping and assembly • Prices are subject to change, please contact Customer Service for a quote